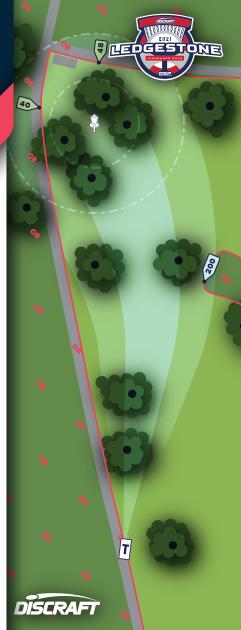

#### **HOLE-SPECIFIC NOTES**

- HOLE 1 Woods on left are OB where marked. Lake is OB. Over white fence on right side of fairway is OB. Golf Greens and Tee Boxes are OB.
- **HOLE 2** On/Over cart paths OB. Golf Greens and Tee Boxes OB.
- HOLE 3 On/over the cart path to the right is OB. Golf green OB.
- Sand Traps play as a HAZARD. Play resulting lie +1 penalty throw.
- **HOLE 4 —** Golf green OB. On/over cart path is OB.
- Sand Traps play as a HAZARD. Play resulting lie +1 penalty throw.
- \*\* Private property on left side of fairway OB where marked by stakes.
- \*\* OB Green WARNING: Green is OB. Please DO NOT walk on greens.
- **HOLE 5 —** Water OB. Golf Greens and Tee Boxes OB.
- Sand Traps play as a HAZARD. Play resulting lie +1 penalty throw.
- HOLE 6 Cart path on right is OB line until where marked at end of tree line, then turns right, and connects to the 2nd cart path which becomes OB line from there. Pond is OB. Golf Greens and Tee Boxes are OB. Back yards on left side are OB.
- Sand Traps play as a HAZARD. Play resulting lie +1 penalty throw.