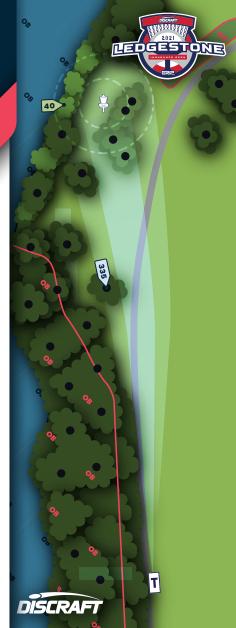

# RULES & NOTES

OB: Water, Golf greens and Tee Boxes.

HAZARD: Sand traps. Play resulting lie +1.

PAR **5 712** FEET

#### RULES & NOTES

**217.0** m

OB: Cart path on right is OB line until where marked at end of tree line, then turns right, and connects to the 2nd cart path which becomes OB line from there; Pond; Golf Greens and Tee Boxes; Back yards on left side.

**HAZARD:** Sand trap. Play resulting lie +1.

4

**575** 

**FEET** 

**175.3** m