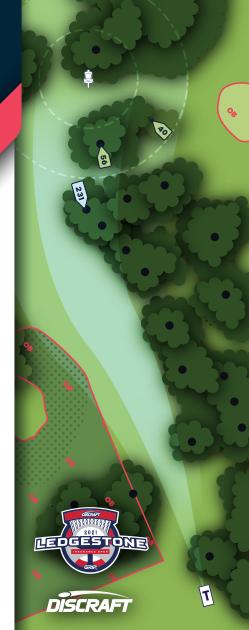

# RULES & NOTES

**OB:** Tall grass on left side. **MANDO:** Hole must be played below and left of marked tree.

**DROP ZONE:** If MANDO is missed, proceed to DZ +1.

383

**FEET** 

**116.7** m

RULES & NOTES

**OB:** Patio area; Practice greens.