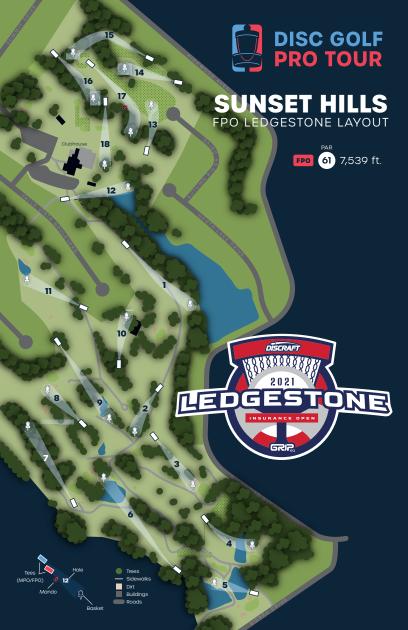

# CADDIE BOOK

SUNSET HILLS

DGPT FPO TOURNAMENT LAYOUT

# SUNSET HILLS

FPO Ledgestone Layout • Pekin, IL

| HOLE        | 1   | 2   | 3   | 4   | 5   | 6   | 7   | 8   | 9   | OUT   |   |
|-------------|-----|-----|-----|-----|-----|-----|-----|-----|-----|-------|---|
| PAR         | 4   | 3   | 3   | 3   | 3   | 5   | 4   | 3   | 4   | 32    | 2 |
| Dist. (ft.) | 636 | 313 | 384 | 345 | 246 | 712 | 575 | 292 | 535 | 4,038 | ŏ |

| HOLE        | 10  | 11  | 12  | 13  | 14  | 15  | 16  | 17  | 18  | IN    | TOT   |   |
|-------------|-----|-----|-----|-----|-----|-----|-----|-----|-----|-------|-------|---|
| PAR         | 3   | 3   | 3   | 3   | 3   | 4   | 3   | 4   | 3   | 29    | 61    | 2 |
| Dist. (ft.) | 301 | 393 | 383 | 280 | 329 | 555 | 352 | 525 | 383 | 3,501 | 7,539 | ŏ |

#### **HOLE-SPECIFIC NOTES**

- HOLE 1 Woods on left are OB where marked. Lake is OB. Over white fence on right side of fairway is OB. Golf Greens and Tee Boxes are OB.
- **HOLE 2** On/Over cart paths OB. Golf Greens and Tee Boxes OB.
- HOLE 3 On/over the cart path to the right is OB. Golf green OB.
- Sand Traps play as a HAZARD. Play resulting lie +1 penalty throw.
- **HOLE 4 —** Golf green OB. On/over cart path is OB.
- Sand Traps play as a HAZARD. Play resulting lie +1 penalty throw.
- \*\* Private property on left side of fairway OB where marked by stakes.
- \*\* OB Green WARNING: Green is OB. Please DO NOT walk on greens.
- **HOLE 5 —** Water OB. Golf Greens and Tee Boxes OB.
- Sand Traps play as a HAZARD. Play resulting lie +1 penalty throw.
- HOLE 6 Cart path on right is OB line until where marked at end of tree line, then turns right, and connects to the 2nd cart path which becomes OB line from there. Pond is OB. Golf Greens and Tee Boxes are OB. Back yards on left side are OB.
- Sand Traps play as a HAZARD. Play resulting lie +1 penalty throw.

- **HOLE 7** On or over golf fairways on left and right are OB as marked. Golf Green is OB. Off course property left is OB.
- Sand traps play as a HAZARD. Play resulting lie +1 penalty throw.
- **HOLE 8 -** Golf greens are OB.
- Sand Traps play as a HAZARD. Play resulting lie +1 penalty throw.
- HOLE 9 Pond is OB. Golf tee box is OB. On/over cart paths where marked is OB. Over the far right side of the golf fairway is OB where marked.
- HOLE 10 Private backyards behind basket are OB. White columns mark OB line. Barn Roof is OB. On/Over Cart Path is OB.
- **HOLE 11 –** Water OB. Golf green is OB. Tall grass area in front of basket is OB. Residential area long of hole is OB.
- Sand Traps play as a HAZARD. Play resulting lie +1 penalty throw.
- HOLE 12 Water OB. Practice Greens OB. Parking Lot OB. Golf Tee Box OB. Roof of cart barn OB. White rock area OB. Cart Paths are in bounds on this hole.
- HOLE 13 Island Green. Tall Grass is OB. Cart Path leading to Green is OB where marked. If Tee shot goes OB, go to Drop Zone with 1 stroke penalty. DZ located at line even

with the two fence posts on either side of the cartpath. For other OB shots normal OB rules apply.

- HOLE 14 In/Over tall grass on both sides of the fairway is OB. Over white fence line is private property, OB.
- **HOLE 15** Left side as marked all the way to the basket is OB. Behind the basket as marked is OB. Fence line and private property on right side of fairway is OB.
- **HOLE 16 —** Practice greens are OB. Tall Grass on left OB where marked.
- HOLE 17 Tall grass on the left side is OB. Mandatory tree about 325' from the tee. Disc must cross below and to the left of the mando tree. The penalty for missing the mando is one throw. Throws that miss the mando must go to the drop zone.
- **HOLE 18** Patio area and practice greens are OB.