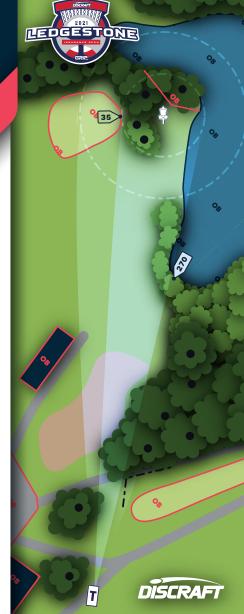

#### RULES & NOTES

**OB:** ISLAND GREEN. Tall Grass; Cart Path leading to Green where marked.

**DROP ZONE:** If Tee shot lands OB, proceed to DZ +1. Normal OB rules apply on the rest of the hole.

329

**FEET** 

**100.3** m