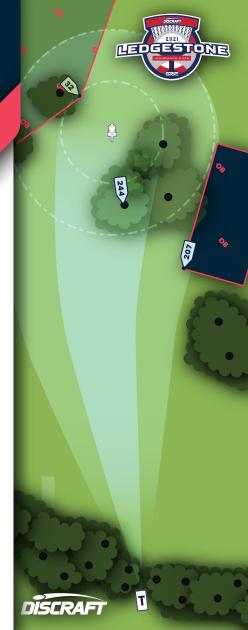

### RULES & NOTES

OB: Water, Golf green, Tall grass area in front of basket; Residential area long.

HAZARD: Sand Trap. Play resulting

lie +1.

383

**FEET** 

**116.7** m