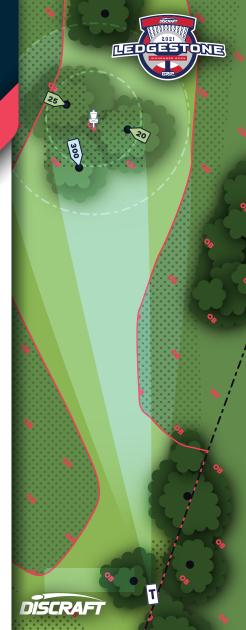

with the two fence posts on either side of the cartpath. For other OB shots normal OB rules apply.

- HOLE 14 In/Over tall grass on both sides of the fairway is OB. Over white fence line is private property, OB.
- **HOLE 15** Left side as marked all the way to the basket is OB. Behind the basket as marked is OB. Fence line and private property on right side of fairway is OB.
- **HOLE 16 —** Practice greens are OB. Tall Grass on left OB where marked.
- HOLE 17 Tall grass on the left side is OB. Mandatory tree about 325' from the tee. Disc must cross below and to the left of the mando tree. The penalty for missing the mando is one throw. Throws that miss the mando must go to the drop zone.
- **HOLE 18** Patio area and practice greens are OB.

### **RULES & NOTES**

OB: In/Over tall grass on both sides of the fairway; Over white fence line is private property.

4

**555** 

**FEET** 

**169.2** m