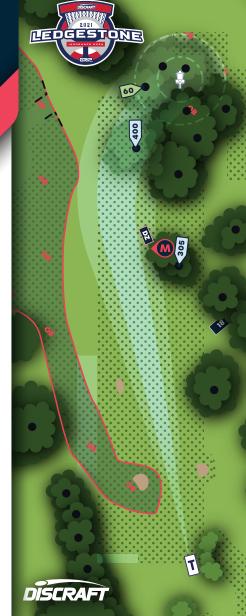

# RULES & NOTES

OB: Water, Golf greens and Tee Boxes.

HAZARD: Sand traps. Play resulting lie +1.

PAR **5 712** FEET

#### RULES & NOTES

**217.0** m

OB: Cart path on right is OB line until where marked at end of tree line, then turns right, and connects to the 2nd cart path which becomes OB line from there; Pond; Golf Greens and Tee Boxes; Back yards on left side.

**HAZARD:** Sand trap. Play resulting lie +1.

4

**575** 

**FEET** 

**175.3** m