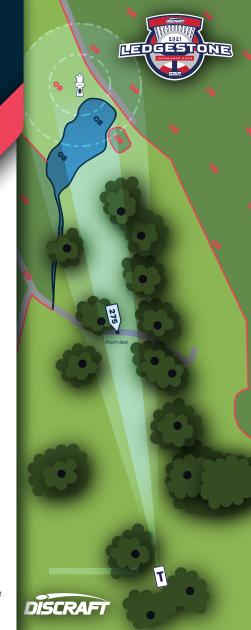

# RULES & NOTES

**OB:** Private backyards behind basket; White columns mark OB line. Barn Roof; On/Over Cart Path.

393

**FEET** 

**119.8** m