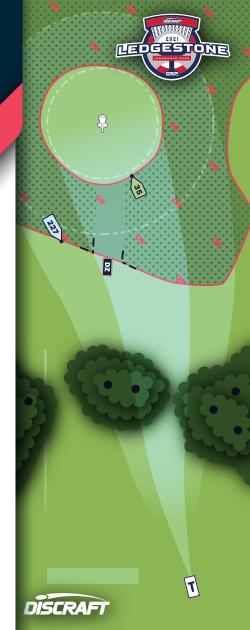

- **HOLE 7** On or over golf fairways on left and right are OB as marked. Golf Green is OB. Off course property left is OB.
- Sand traps play as a HAZARD. Play resulting lie +1 penalty throw.
- **HOLE 8 -** Golf greens are OB.
- Sand Traps play as a HAZARD. Play resulting lie +1 penalty throw.
- HOLE 9 Pond is OB. Golf tee box is OB. On/over cart paths where marked is OB. Over the far right side of the golf fairway is OB where marked.
- HOLE 10 Private backyards behind basket are OB. White columns mark OB line. Barn Roof is OB. On/Over Cart Path is OB.
- **HOLE 11 –** Water OB. Golf green is OB. Tall grass area in front of basket is OB. Residential area long of hole is OB.
- Sand Traps play as a HAZARD. Play resulting lie +1 penalty throw.
- HOLE 12 Water OB. Practice Greens OB. Parking Lot OB. Golf Tee Box OB. Roof of cart barn OB. White rock area OB. Cart Paths are in bounds on this hole.
- HOLE 13 Island Green. Tall Grass is OB. Cart Path leading to Green is OB where marked. If Tee shot goes OB, go to Drop Zone with 1 stroke penalty. DZ located at line even

#### RULES & NOTES

**OB:** ISLAND GREEN. Tall Grass; Cart Path leading to Green where marked.

**DROP ZONE:** If Tee shot lands OB, proceed to DZ +1. Normal OB rules apply on the rest of the hole.

329

**FEET** 