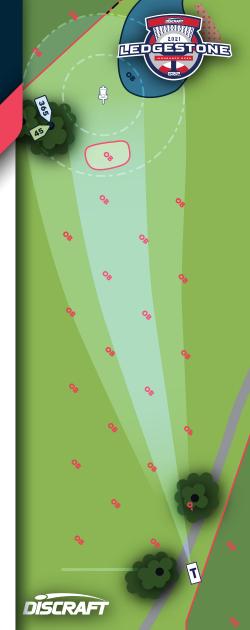

## RULES & NOTES

**OB:** Left side as marked all the way to the basket; Behind the basket as marked; Fence line and private property on right side of fairway.

352

**FEET** 

**107.3** m

RULES & NOTES

**OB:** Practice greens; Tall Grass on left where marked.

4

**525** 

**FEET** 

**160.0** m