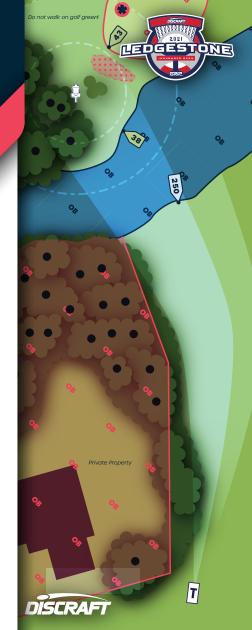

- **HOLE 7** On or over golf fairways on left and right are OB as marked. Golf Green is OB. Off course property left is OB.
- Sand traps play as a HAZARD. Play resulting lie +1 penalty throw.
- **HOLE 8 -** Golf greens are OB.
- Sand Traps play as a HAZARD. Play resulting lie +1 penalty throw.
- HOLE 9 Pond is OB. Golf tee box is OB. On/over cart paths where marked is OB. Over the far right side of the golf fairway is OB where marked.
- HOLE 10 Private backyards behind basket are OB. White columns mark OB line. Barn Roof is OB. On/Over Cart Path is OB.
- **HOLE 11 –** Water OB. Golf green is OB. Tall grass area in front of basket is OB. Residential area long of hole is OB.
- Sand Traps play as a HAZARD. Play resulting lie +1 penalty throw.
- HOLE 12 Water OB. Practice Greens OB. Parking Lot OB. Golf Tee Box OB. Roof of cart barn OB. White rock area OB. Cart Paths are in bounds on this hole.
- HOLE 13 Island Green. Tall Grass is OB. Cart Path leading to Green is OB where marked. If Tee shot goes OB, go to Drop Zone with 1 stroke penalty. DZ located at line even