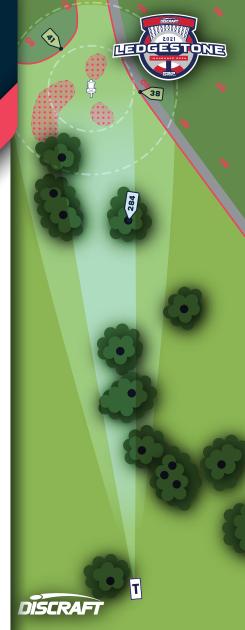

#### **HOLE-SPECIFIC NOTES**

- HOLE 1 Woods on left are OB where marked. Lake is OB. Over white fence on right side of fairway is OB. Golf Greens and Tee Boxes are OB.
- **HOLE 2** On/Over cart paths OB. Golf Greens and Tee Boxes OB.
- HOLE 3 On/over the cart path to the right is OB. Golf green OB.
- Sand Traps play as a HAZARD. Play resulting lie +1 penalty throw.
- **HOLE 4 —** Golf green OB. On/over cart path is OB.
- Sand Traps play as a HAZARD. Play resulting lie +1 penalty throw.
- \*\* Private property on left side of fairway OB where marked by stakes.
- \*\* OB Green WARNING: Green is OB. Please DO NOT walk on greens.
- **HOLE 5 —** Water OB. Golf Greens and Tee Boxes OB.
- Sand Traps play as a HAZARD. Play resulting lie +1 penalty throw.
- HOLE 6 Cart path on right is OB line until where marked at end of tree line, then turns right, and connects to the 2nd cart path which becomes OB line from there. Pond is OB. Golf Greens and Tee Boxes are OB. Back yards on left side are OB.
- Sand Traps play as a HAZARD. Play resulting lie +1 penalty throw.