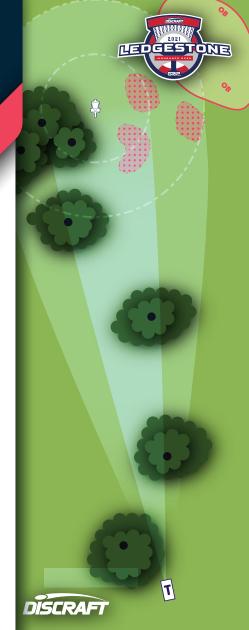

# RULES & NOTES

**OB:** Pond; Golf tee box; On/over cart paths where marked; Over the far right side of the golf fairway where marked

301

**FEET** 

**93.7** m