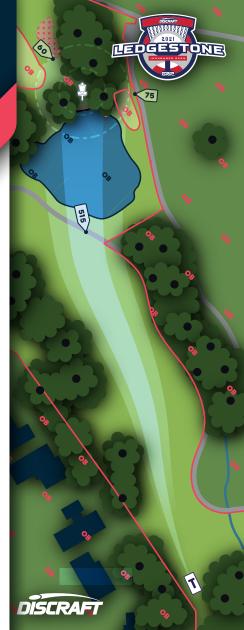

#### RULES & NOTES

**OB:** On or over golf fairways on left and right are OB as marked; Golf Green; Off course property left.

HAZARD: Sand trap. Play resulting

lie +1.

PAR 3 292 **FEET 89.0** m

#### RULES & NOTES

OB: Golf green.

HAZARD: Sand traps. Play resulting

lie +1.

4

**535** 

**FEET** 

**163.1** m