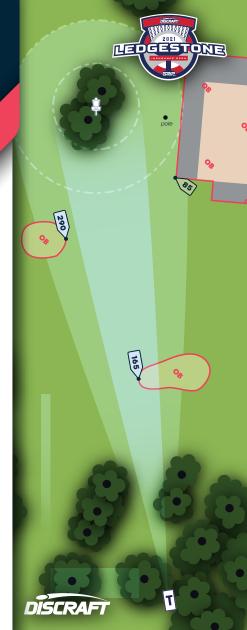

# RULES & NOTES

**OB:** Tall grass on left side. **MANDO:** Hole must be played below and left of marked tree.

**DROP ZONE:** If MANDO is missed, proceed to DZ +1.

383

**FEET** 

**116.7** m

RULES & NOTES

**OB:** Patio area; Practice greens.