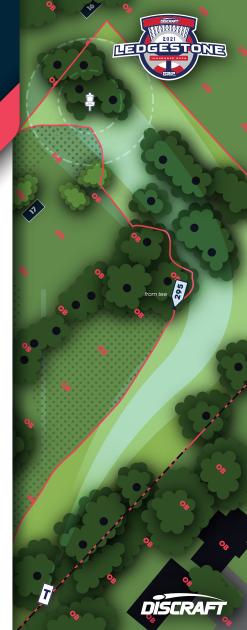

## RULES & NOTES

**OB:** Left side as marked all the way to the basket; Behind the basket as marked; Fence line and private property on right side of fairway.

352

**FEET** 

**107.3** m

RULES & NOTES

**OB:** Practice greens; Tall Grass on left where marked.

4

**525** 

**FEET** 

**160.0** m