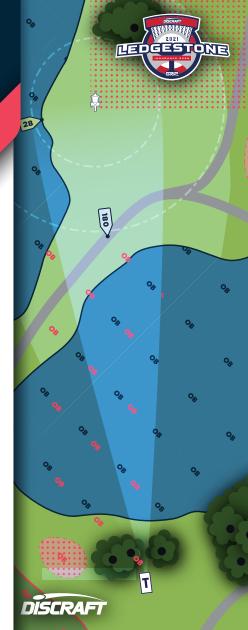

- **HOLE 7** On or over golf fairways on left and right are OB as marked. Golf Green is OB. Off course property left is OB.
- Sand traps play as a HAZARD. Play resulting lie +1 penalty throw.
- **HOLE 8 -** Golf greens are OB.
- Sand Traps play as a HAZARD. Play resulting lie +1 penalty throw.
- HOLE 9 Pond is OB. Golf tee box is OB. On/over cart paths where marked is OB. Over the far right side of the golf fairway is OB where marked.
- HOLE 10 Private backyards behind basket are OB. White columns mark OB line. Barn Roof is OB. On/Over Cart Path is OB.
- **HOLE 11 –** Water OB. Golf green is OB. Tall grass area in front of basket is OB. Residential area long of hole is OB.
- Sand Traps play as a HAZARD. Play resulting lie +1 penalty throw.
- HOLE 12 Water OB. Practice Greens OB. Parking Lot OB. Golf Tee Box OB. Roof of cart barn OB. White rock area OB. Cart Paths are in bounds on this hole.
- HOLE 13 Island Green. Tall Grass is OB. Cart Path leading to Green is OB where marked. If Tee shot goes OB, go to Drop Zone with 1 stroke penalty. DZ located at line even

with the two fence posts on either side of the cartpath. For other OB shots normal OB rules apply.

- HOLE 14 In/Over tall grass on both sides of the fairway is OB. Over white fence line is private property, OB.
- **HOLE 15** Left side as marked all the way to the basket is OB. Behind the basket as marked is OB. Fence line and private property on right side of fairway is OB.
- **HOLE 16 —** Practice greens are OB. Tall Grass on left OB where marked.
- HOLE 17 Tall grass on the left side is OB. Mandatory tree about 325' from the tee. Disc must cross below and to the left of the mando tree. The penalty for missing the mando is one throw. Throws that miss the mando must go to the drop zone.
- **HOLE 18** Patio area and practice greens are OB.