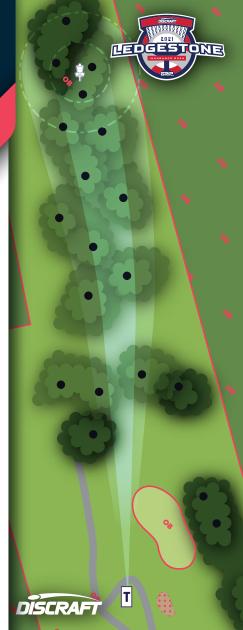

#### RULES & NOTES

OB: Golf green.

HAZARD: Sand traps. Play resulting

lie +1.

4

**535** 

**FEET** 

**163.1** m

# RULES & NOTES

**OB:** Pond; Golf tee box; On/over cart paths where marked; Over the far right side of the golf fairway where marked

301

**FEET** 

**93.7** m